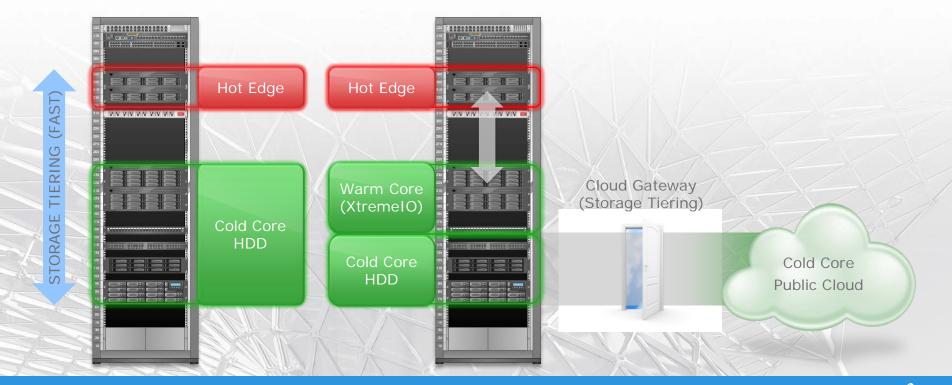

#### Cold Core Intelligent Tiering Deployed Within The Data Center, Or To The Public Cloud