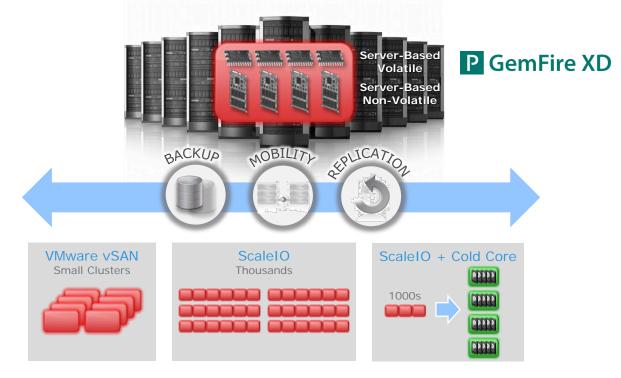

Data Lakes**

Scale-Out In Memory Data Grids, Backed By Scale-Out HDFS





#### **3<sup>RD</sup> Platform Storage For Mobile** Moving To Object-based Storage Infrastructure





#### Cold Core Intelligent Tiering Deployed Within The Data Center, Or To The Public Cloud







#### Build/Deploy Apps Faster...

...Leveraging Data Fabric Toolsets





#### Mathematical Workload M&O





# **Building The Bridge**

#### ViPR: Storage Arbitration For Both Platforms







#### Interoperable With Any Cloud Orchestration Platform





# Storage Bandwidth Control With SDN

Dynamic Control Of Backup, Mobility, & Replication Operations



# Start Building Data Lakes

Scale-Out In Memory Data Grids, Backed By Scale-Out HDFS





#### Server-Based Persistence Hot Edge & Horizontal Data Stack/Services