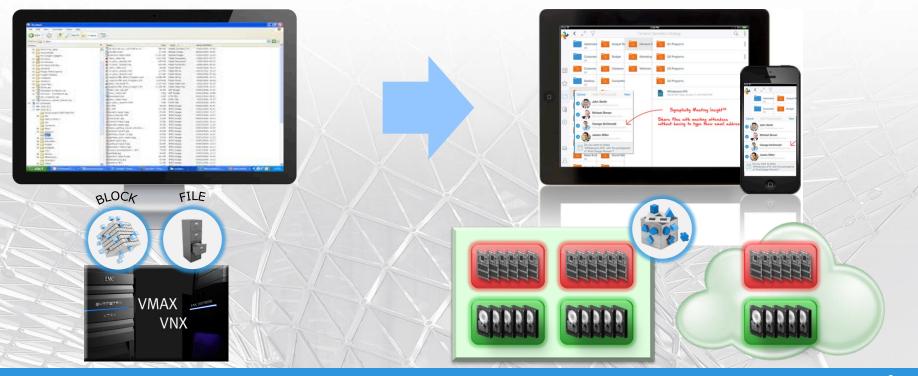

#### **3<sup>RD</sup> Platform Storage For Mobile** Moving To Object-based Storage Infrastructure