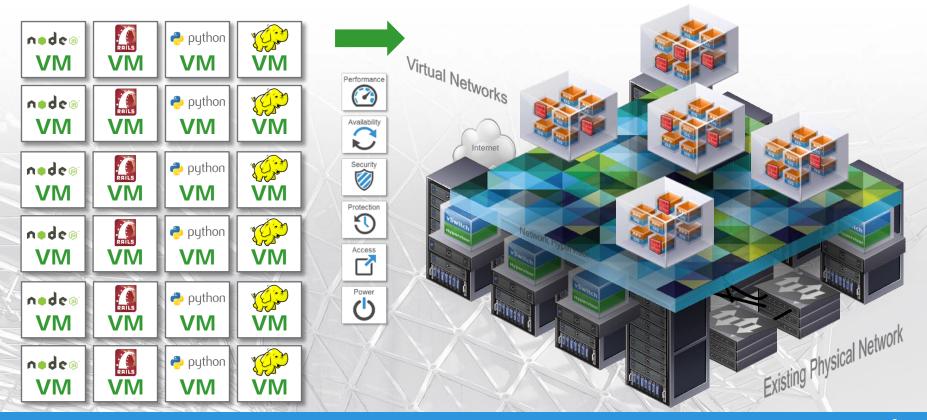

### **Building Data Lakes**

Scale-Out In Memory Data Grids, Backed By Scale-Out HDFS

# Start Building Data Lakes

Scale-Out In Memory Data Grids, Backed By Scale-Out HDFS