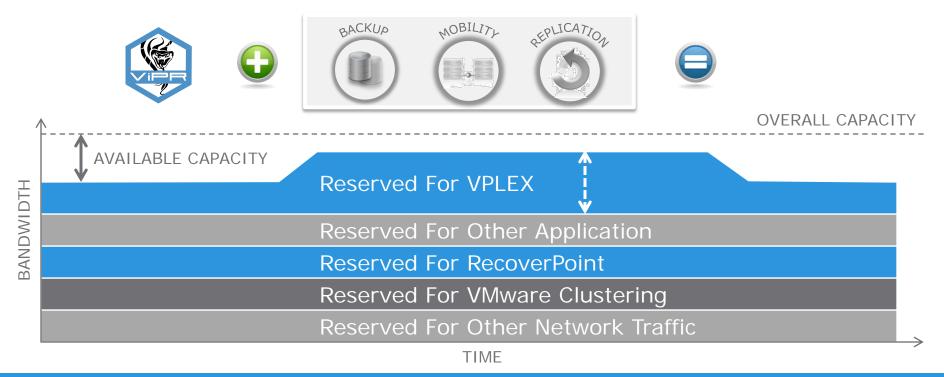

# Storage Bandwidth Control With SDN

Dynamic Control Of Backup, Mobility, & Replication Operations