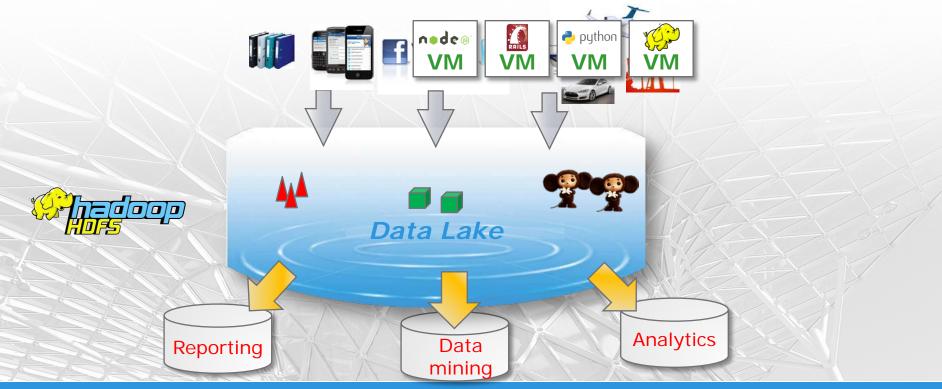

#### Data Lake

Data Lake substitutes DataWarehouse

### **Building Data Lakes**

Scale-Out In Memory Data Grids, Backed By Scale-Out HDFS

# Start Building Data Lakes

Scale-Out In Memory Data Grids, Backed By Scale-Out HDFS