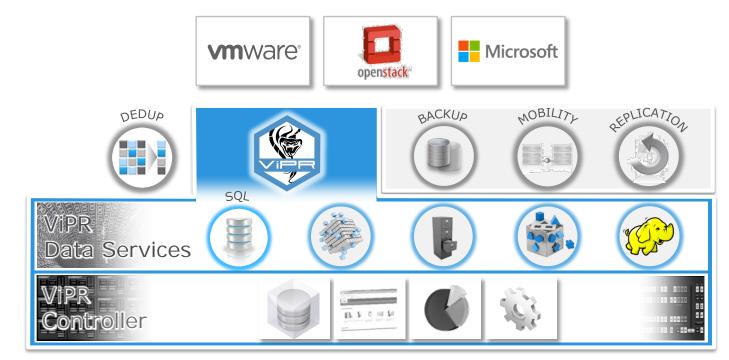

#### ViPR: Storage Arbitration For Both Platforms

#### Interoperable With Any Cloud Orchestration Platform